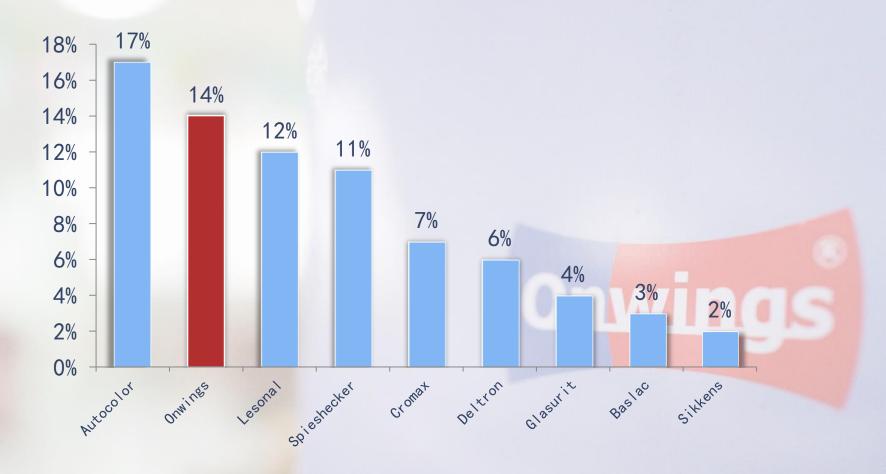

Approval of Nissan, Volvo and Ford...

## Raw Materials



Donglai have a strict control on materials, and always cooperate with qualified suppliers.

## **Repair Chain Enterprises**



Xiaomuzhi/ OEM Painting



车奇士 Cheshiqi/ Onwings products Exclusively



○ 新奇特 NTN Automobile Service/ Onwings products Exclusively



SUPERWAVE/ OEM Painting, enterprise of aftermarket



KOOMALL/ OEM Painting, A one-stop service brand



( ) 华胜性 HARSON / Onwings products Exclusively, Luxury brand service



Join/ Onwings products Exclusively, Luxury brand service chain



有意手快修 Y1S/ Innovative services, O2o Auto Service Company



#### Top 100 Car Dealer Group Business Partner

























Donglai have cooperation with 70+ of the Top 100 Group



## **Top 10 China Car Refinish Paint Brands**



## Selling points

#### Speedy:

Fast and accurate color match by spectro,

**Fast application:** 

Good coverage of base coat, less layers

High solid clear, less layers

Fast drying of Primer, base coat and Clear

# Colour

Accurate, convenient, and quick



## **Onwaves Refinishing Coat-Water base**

Innovation makes the easy experience

Similar simple color matching and application with solvent base paint

Similar cost with Solvent base, easy for shop's acceptation.

Simple, because of the advanced technology





# Speed

And more ... ...

## SRS Quick Repair system Speedy, Reliable, Saving

## All Done Just 2 Hours

#### **Pressures**

Insurance Company pushing the repair price down

Labour cost is increasing every year

MSOs take the business from independent shops.

The Margin fo