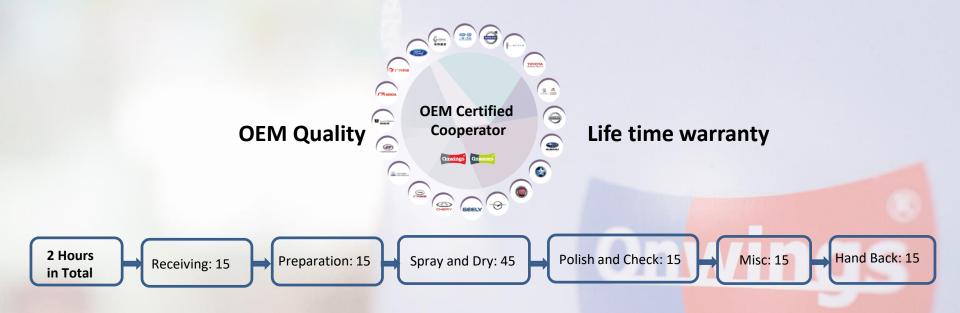

## SRS Quick Repair system Speedy, Reliable, Saving

## All Done Just 2 Hours

#### **Pressures**

Insurance Company pushing the repair price down

Labour cost is increasing every year

MSOs take the business from independent shops.

The Margin for jobbers are only handling fee... ...

45 minutes of spray, all done in just 2 hours

**Target:** 3 panels without metal work;

**Product:** Innovative Speedy Refinish;

**Equipment:** No special equipment needed.

Training: nothing special, but change the mind.

**Promotion:** Speak with truth, Product does the talking