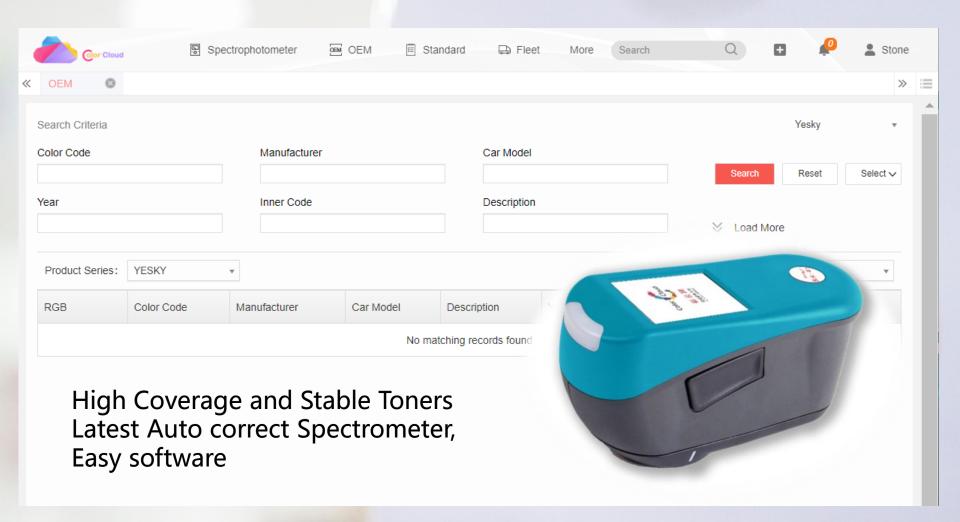

# Colour

Accurate, convenient, and quick

#### **Premium Color Coating / Spectrometer**

Fast and Accurate, Save your time on color matching.