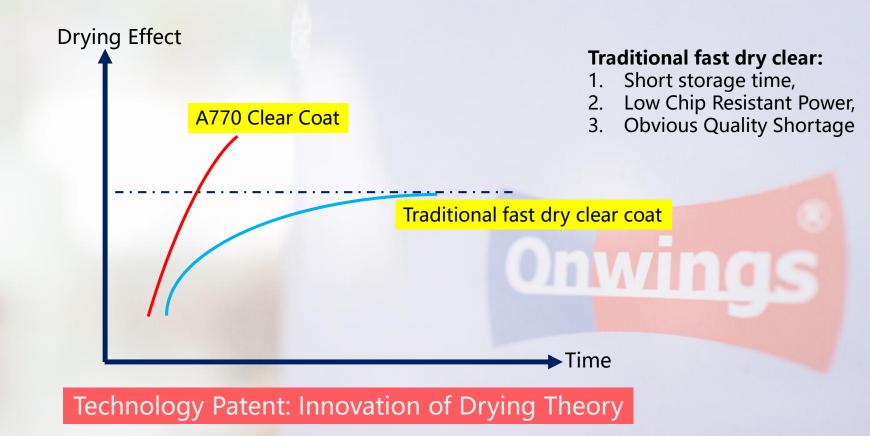

#### **Super Curing Air Dry Clear Coat A770**

Revolutionary new generation of Super Curing technology, only air dry needed, NO baking needed (heating system free).

Ready to polish in 20 minutes. (Under ideal condition)

#### **45 Minutes Fast Spray**

| ltem                | Traditional Clear Coat | A770 Clear Coat | Time Saved |
|---------------------|------------------------|-----------------|------------|
| Air Drying          | 240 minutes            | 20 minutes      | 92%        |
| Baking              | 45 minutes             | 6 minutes       | 87%        |
| Cars in Spray Booth | 6 for 8 hours          | 10 for 8 hours  | 40%        |

**Fast Spray: 1.5 layers** 

Fast Dry: Ready to polish in 20 minutes.

**Excellent Gloss and Durability** 

- Mar 2015 Cheqishi launched "Get Your Car Back in 2 Hours' program.
- Oct 2015 SAIC-GM with SIETON together launched "2 Hours + ¥99 for First Panel"
- Dec 2015 FAW-Toyota started to be our key cooperator in "Own Cost Fast Repair" program.
- Jan 2016 DF-Nissan/SGMW started to be the only cooperators of the "SRS Top Speed Refinish System".
- May 2016 PSA/FAW planned to launch "Own Cost Fast Repair" program.