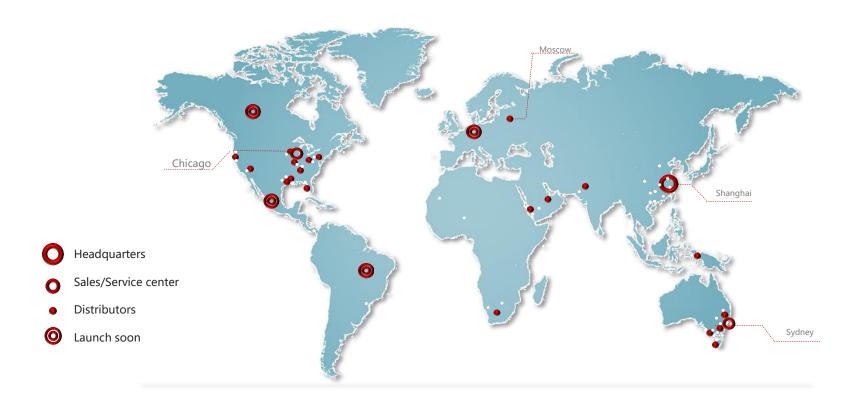

| Zhengzhou Nissan    |  |
|                        | Chery               |  |

| Cooperation Status          | OEM Brand          |
|-----------------------------|--------------------|
|                             | Infiniti           |
|                             | BJ Hyundai         |
|                             | GAC Toyota         |
|                             | FAW Toyota         |
| Authorized Service Supplier | GAC Trumpchi       |
|                             | GAC Fiat           |
|                             | Chrysler           |
|                             | GAC Honda          |
|                             | Dongfeng Yueda Kia |



### **Certifications from OEM Car Brands**







Global Approval of Nissan, Volvo and Ford...

#### **Global Network**







## Target and Strategy

Strategy: Quality Finish, Efficiency workflow.

Slogan: Easy, Fast and Reliable

## Selling points

- **Easy:** Advanced technology ensure smooth application and good finishing.
- **Fast**: Fast and accurate color match by spectrometer. Efficient finishing by profession system.
- Reliable: A product of Donglai Coating. Qualified Platform, OEM approved.





Product line including:

Clear Coats, 1K Toners, 2K Toners, Primer surfacers,

Plastic primers, Epoxy Primers, Hardeners and reducers.

#### Main Product Clear Coat

#### Mirror Clear Kit TQ18E+TH19E



|             | Product type     | TQ18 Clear coat is 2k acrylic modified alkyd resin clearcoat.