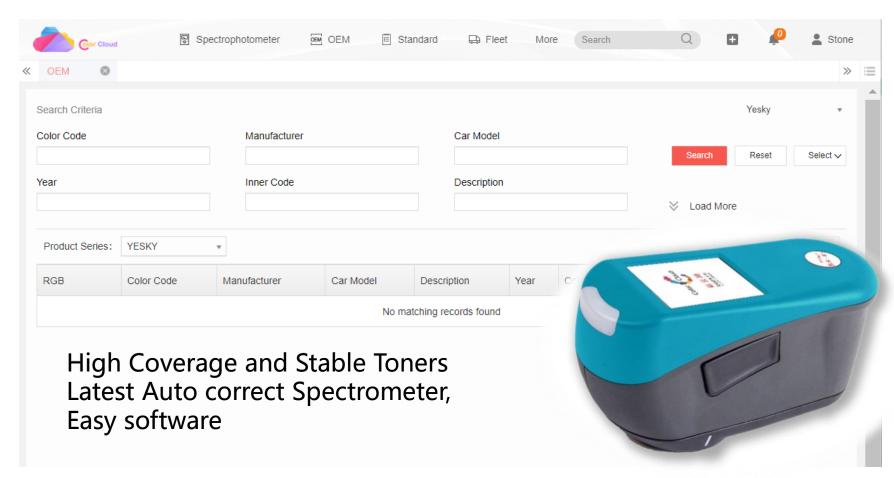

## Selling points

- **Easy:** Advanced technology ensure smooth application and good finishing.
- **Fast**: Fast and accurate color match by spectrometer. Efficient finishing by profession system.
- Reliable: A product of Donglai Coating. Qualified Platform, OEM approved.