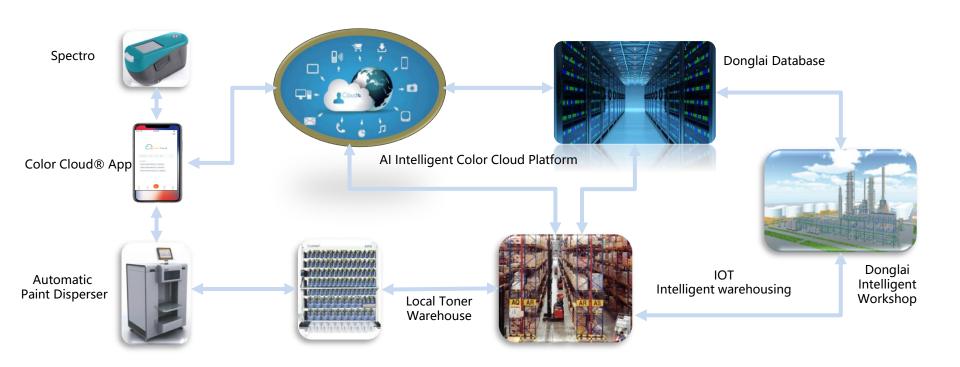

## **About Donglai**

Donglai Coating integrates the global talents, and technology resources, provides car refinish paint, interior & exterior parts coatings and 3C coatings.

Donglai brands: Onwings®, Onwaves®, Fixs® Yesky®.